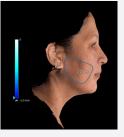

<sup>&</sup>lt;sup>2</sup> American Society of Plastic Surgeons, 2018 Plastic Surgery Statistics Report.

## EVOKE face + EVOKE chin

### HANDS-FREE FACIAL REMODELING









Evoke's hands-free facial applicators deliver proven bipolar radiofrequency energy to the cheeks, jowls, chin, and jawline. By directly targeting these areas, Evoke remodels skin and subdermal tissue to deliver more defined facial characteristics.

Patients can surf the internet, read a book, or watch TV while treatments to restore youth and turn back the hands of time are being performed.

The hands-free design and programable technology enable practitioners to reallocate time to other patients and treatments while Evoke is in use.

#### BEFORE & AFTER

BEFORE & 3 MONTHS AFTER WITH QUANTIFICARE PHOTOGRAPHY













#### BUILT WITH SAFETY IN MIND

- » Built-in audible indicators sound when each applicator reaches the optimal temperature, providing patients with updates on their treatment progress.
- Evoke is designed with a patient call button to allow clients to easily pause their treatment and have clinic staff make adjustments if required.
- » Evoke's treatment screen enables physicians to visually monitor the thermal effect of each applicator at any point during the procedure.
- » Evoke's proprietary RF technology ensures it can safely and effectively be used on all skin types.