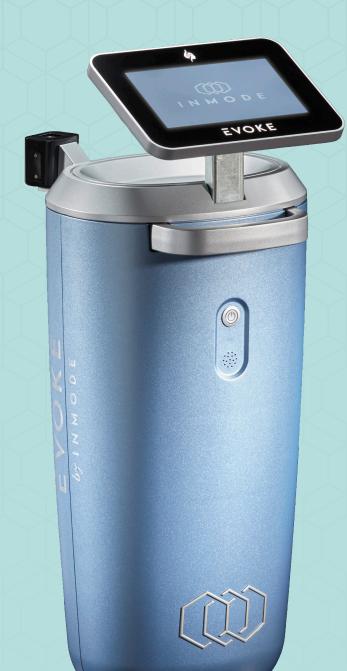

introducino

EVOKE

by INMODE

#### HANDS-FREE FACIAL REMODELING

All-in-one Facial Remodeling Treatments

# THE FIRST AND ONLY NON-INVASIVE HANDS-FREE FACIAL REMODELING DEVICE

According to the Merriam-Webster Dictionary, the definition to remodeling is to alter the structure; to cause living tissue to undergo structural reorganization, alteration, or renewal<sup>1</sup>. As reported by The American Society of Plastic Surgeons, in 2018 of the 15.9 million non-surgical aesthetic procedures performed, over 12.2 million<sup>2</sup> were facial remodeling treatments. Facial remodeling continues to be the #1 aesthetic procedure patients are seeking in their quest to achieve a youthful appearance without anesthesia, surgical scars, or downtime.

Evoke's proprietary non-invasive technology is an industry first, delivering a structural re-organization of the facial and submental tissues. The remodeling of these areas produces results that are associated with a youthful appearance. The ultimate in medical grade technology that ensures your practice capitalizes on client demand for facial remodeling treatments.

#### BUILT WITH SAFETY IN MIND

- » Built-in audible indicators sound when each applicator reaches the optimal temperature, providing patients with updates on their treatment progress.
- Evoke is designed with a patient call button to allow clients to easily pause their treatment and have clinic staff make adjustments if required.
- » Evoke's treatment screen enables physicians to visually monitor the thermal effect of each applicator at any point during the procedure.
- » Evoke's proprietary RF technology ensures it can safely and effectively be used on all skin types.