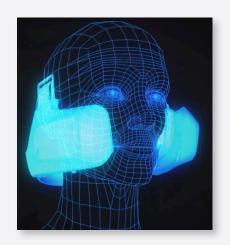

### HANDS-FREE FACIAL REMODELING

Evoke's hands-free facial applicators deliver proven bipolar radiofrequency energy to the cheeks, jowls, chin, and jawline. By directly targeting these areas, Evoke remodels skin and subdermal tissue to deliver more defined facial characteristics.

Patients can surf the internet, read a book, or watch TV while treatments to restore youth and turn back the hands of time are being performed.

The hands-free design and programable technology enable practitioners to reallocate time to other patients and treatments while Evoke is in use.