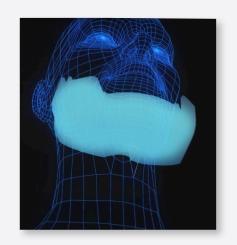

### HANDS-FREE FACIAL REMODELING

Evoke's hands-free facial applicators deliver proven bipolar radiofrequency energy to the cheeks, jowls, chin, and jawline. By directly targeting these areas, Evoke remodels skin and subdermal tissue to deliver more defined facial characteristics.

Patients can surf the internet, read a book, or watch TV while treatments to restore youth and turn back the hands of time are being performed.

The hands-free design and programable technology enable practitioners to reallocate time to other patients and treatments while Evoke is in use.