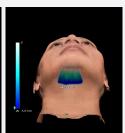

### HANDS-FREE FACIAL REMODELING

Evoke's hands-free facial applicators deliver proven bipolar radiofrequency energy to the cheeks, jowls, chin, and jawline. By directly targeting these areas, Evoke remodels skin and subdermal tissue to deliver more defined facial characteristics.