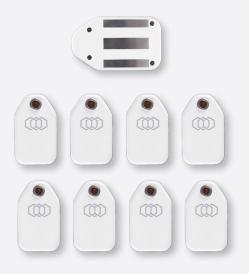

#### HANDS-FREE SKIN REMODELING TREATMENT

Evolve Tite harnesses the power of radiofrequency energy to remodel skin and improve its appearance. The 8 hands-free applicators deliver uniform and volumetric heating to the skin & sub-dermal layer, to provide customized pain-free patient solutions.

Evolve's proprietary algorithm provides unprecedented safety. RF energy is automatically adjusted when each applicator senses it has reached the optimal thermal response.

Each applicator is designed with built-in thermal sensors which monitor skin surface temperature in real time allowing the device to reach an optimal thermal profile to deliver exceptional results.