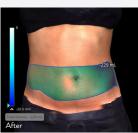

#### HANDS-FREE SKIN REMODELING TREATMENT

Evolve Tite harnesses the power of radiofrequency energy to remodel skin and improve its appearance. The 8 hands-free applicators deliver uniform and volumetric heating to the skin & sub-dermal layer, to provide customized pain-free patient solutions.

Evolve's proprietary algorithm provides unprecedented safety. RF energy is automatically adjusted when each applicator senses it has reached the optimal thermal response.

Each applicator is designed with built-in thermal sensors which monitor skin surface temperature in real time allowing the device to reach an optimal thermal profile to deliver exceptional results.