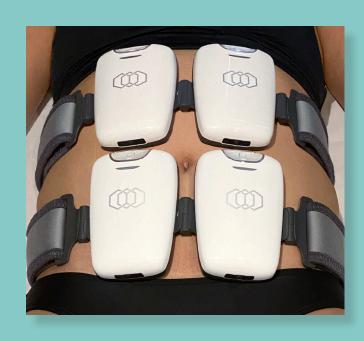

#### HANDS-FREE MUSCLE TONING TREATMENT

Evolve Tone is a non-invasive muscle toning technology that leverages electrical muscle stimulation (EMS) to induce involuntary muscle contractions.

Patients rest comfortably while Tone targets specific muscle groups to increase muscle strength and refine the look of muscles, without downtime.

Tone's 4 hands-free applicators allow for multiple body areas to be treated simultaneously, so your practice can deliver customized patient treatments. Provide your patients with the ultimate in tailored body treatments.