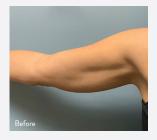

#### HANDS-FREE SKIN REMODELING TREATMENT

Evolve Tite harnesses the power of radiofrequency energy to remodel skin and improve its appearance. The 8 hands-free applicators deliver uniform and volumetric heating to the skin & sub-dermal layer, to provide customized pain-free patient solutions.

Evolve's proprietary algorithm provides unprecedented safety. RF energy is automatically adjusted when each applicator senses it has reached the optimal thermal response.

Each applicator is designed with built-in thermal sensors which monitor skin surface temperature in real time allowing the device to reach an optimal thermal profile to deliver exceptional results.