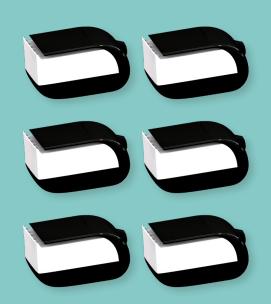

#### HANDS-FREE BODY & CELLULITE TREATMENT

Evolve Trim offers 6 hands-free applicators which deliver RF energy plus a negative tissue vacuum.

The patented RF energy and vacuum design deliver a uniform thermal effect to the deepest layers of subcutaneous fat to provide the maximum treatment.

Trim's 6 hands-free applicators enable your practice to simultaneously treat multiple body areas in one session.