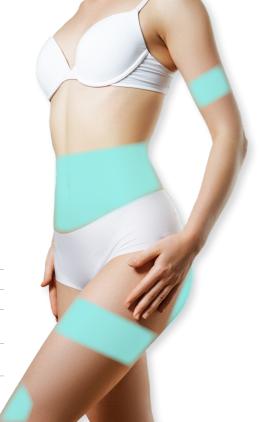

#### HANDS-FREE SKIN REMODELING TREATMENT

Evolve Tite harnesses the power of radiofrequency energy to remodel skin and improve its appearance. The 8 hands-free applicators deliver uniform and volumetric heating to the skin & sub-dermal layer, to provide customized pain-free patient solutions.

#### HANDS-FREE BODY & CELLULITE TREATMENT

Evolve Trim offers 6 hands-free applicators which deliver RF energy plus a negative tissue vacuum.

The patented RF energy and vacuum design deliver a uniform thermal effect to the deepest layers of subcutaneous fat to provide the maximum treatment.

#### HANDS-FREE MUSCLE TONING TREATMENT

Evolve Tone is a non-invasive muscle toning technology that leverages electrical muscle stimulation (EMS) to induce involuntary muscle contractions.

Patients rest comfortably while Tone targets specific muscle groups to increase muscle strength and refine the look of muscles, without downtime.