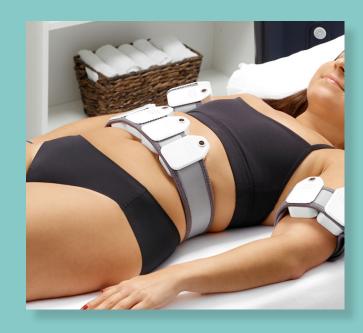

#### HANDS-FREE BODY & CELLULITE TREATMENT

Evolve Trim offers 6 hands-free applicators which deliver RF energy plus a negative tissue vacuum.

The patented RF energy and vacuum design deliver a uniform thermal effect to the deepest layers of subcutaneous fat to provide the maximum treatment.

Trim's 6 hands-free applicators enable your practice to simultaneously treat multiple body areas in one session.

#### HANDS-FREE MUSCLE TONING TREATMENT

Evolve Tone is a non-invasive muscle toning technology that leverages electrical muscle stimulation (EMS) to induce involuntary muscle contractions.

Patients rest comfortably while Tone targets specific muscle groups to increase muscle strength and refine the look of muscles, without downtime.

Tone's 4 hands-free applicators allow for multiple body areas to be treated simultaneously, so your practice can deliver customized patient treatments. Provide your patients with the ultimate in tailored body treatments.