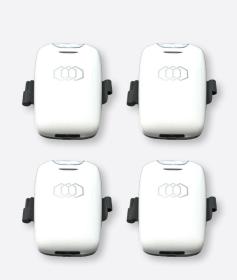

#### HANDS-FREE MUSCLE TONING TREATMENT

Evolve Tone is a non-invasive muscle toning technology that leverages electrical muscle stimulation (EMS) to induce involuntary muscle contractions.

Patients rest comfortably while Tone targets specific muscle groups to increase muscle strength and refine the look of muscles, without downtime.

Tone's 4 hands-free applicators allow for multiple body areas to be treated simultaneously, so your practice can deliver customized patient treatments. Provide your patients with the ultimate in tailored body treatments.