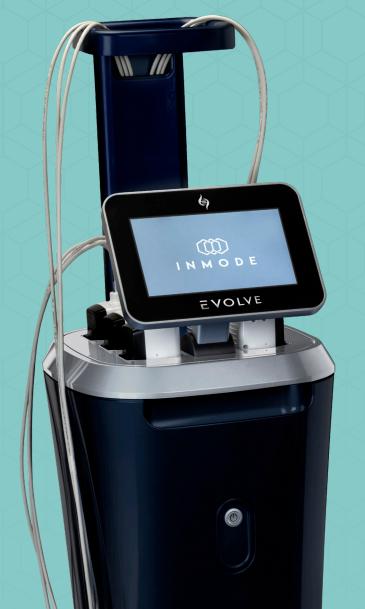

Evolve is an innovative hands-free solution that maximizes patient results and provides the highest quality of aesthetic treatments available. This all-in-one platform, delivers multiple proprietary technologies on one system. The ultimate in medical grade technology, that ensures your practice capitalizes on the high demand body sculpting trend.

#### HANDS-FREE SKIN REMODELING TREATMENT

Evolve Tite harnesses the power of radiofrequency energy to remodel skin and improve its appearance. The 8 hands-free applicators deliver uniform and volumetric heating to the skin & sub-dermal layer, to provide customized pain-free patient solutions.